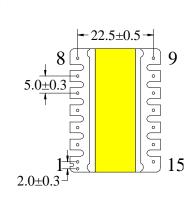

EEL35 Type 1

Information: Shape:EEL35 1 Power: 40W

2 Mounting Orientation: Vertical 3 Size: 38.5 (W) \*32 (L) \* 51 (H) 4 Effective Ae (mm2): 62.0

Skype:justin029

Note:

Bobbin type listed in the traditional style, transformer design parameters to customer needs or to inject prevail.