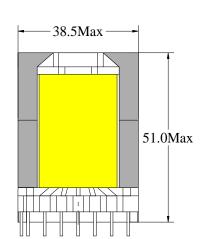

EEL35 Type 1

Information: Shape:EEL35 1 Power: 40W

2 Mounting Orientation: Vertical 3 Size: 38.5 (W) \*32 (L) \* 51 (H) 4 Effective Ae (mm2): 62.0

Skype:justin029

Note:

Bobbin type listed in the traditional style, transformer design parameters to customer needs or to inject prevail.