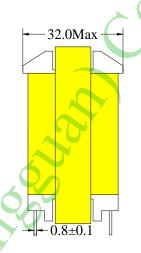

EEL35 Type 1

Information: Shape:EEL35 1 Power: 40W

2 Mounting Orientation: Vertical 3 Size: 38.5 (W) \*32 (L) \* 51 (H) 4 Effective Ae (mm2): 62.0

Skype:justin029

Note:

Bobbin type listed in the traditional style, transformer design parameters to customer needs or to inject prevail.